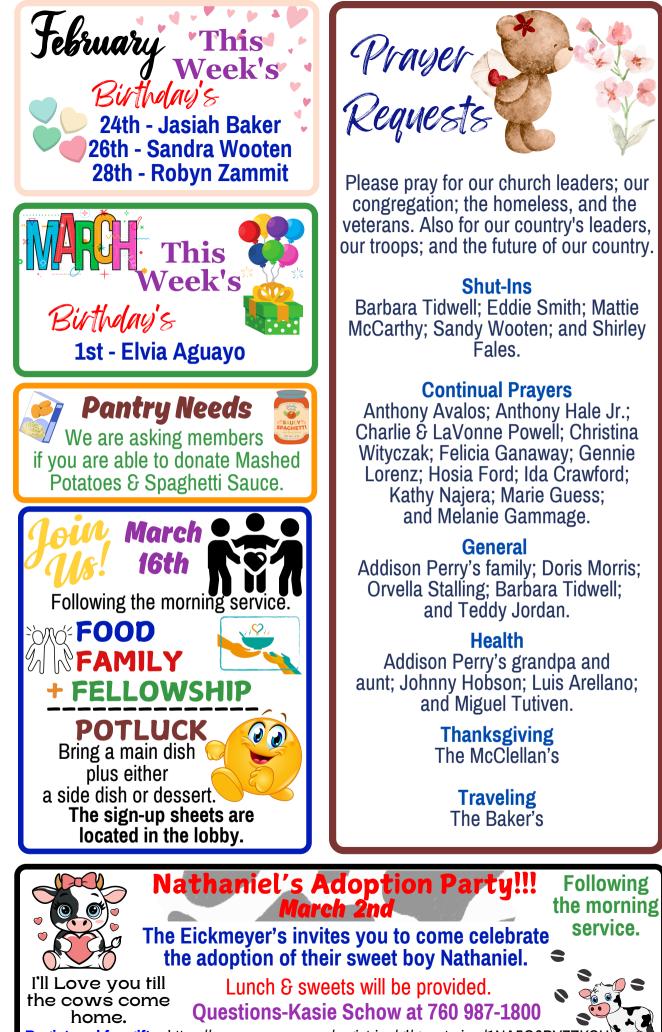

**Prayer Requests** 

Song # 874 -<u>Walking Alone at Eve</u> (RS)

> Scripture Reading-Matthew 11:15