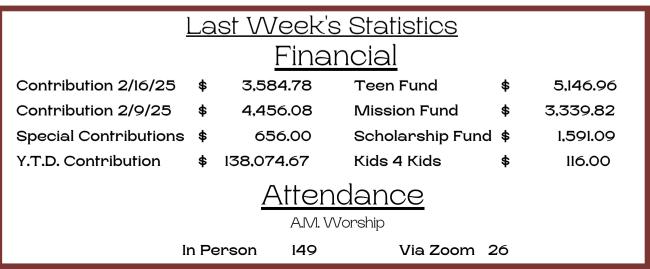

BIA

BLAH

Songleader -Jake T./ Remington S.

Welcome & Announcements Opening Prayer

> Song # 316 -Jesus Paid It All JT)

Song # 364 -<u>Come, Share the Lord</u> (JT)

> Lord's Supper Contribution

Kids 4 Kids (JT) Bible Hour